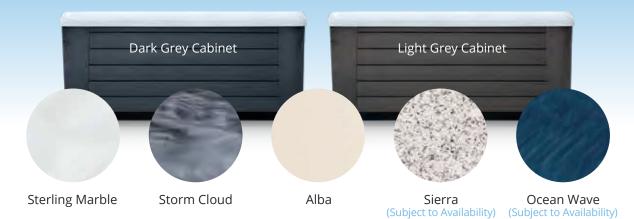

# **ACRYLIC AND CABINET COLOURS**

In addition to our acrylic's excellent gloss and colour retention, surfaces are naturally impervious to microorganisms. Oasis Spas are shielded against microbes, easy to clean and durable.