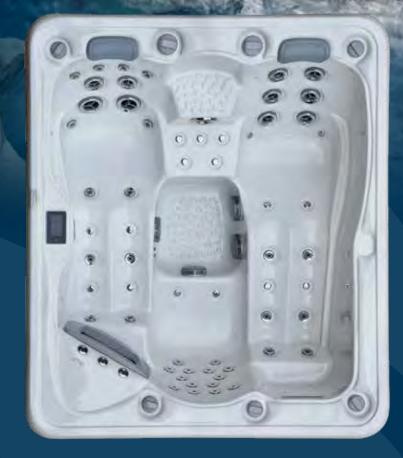

# MAUI SERIES

The Maui Hydro is a compact luxury hydrotherapy spa with both recliners facing in the same direction to make the most of your view. *Hydro Platinum pictured.* 

## **JETS**

4 Seater Spa

| 42 x Water Jets      | 42 x Water Jets      |
|----------------------|----------------------|
| 1 x Sole Therapy Jet | 17 x Air Jets        |
|                      | 1 x Sole Therapy Jet |