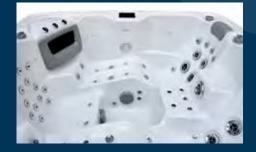

# MAUI SERIES

The Maui Hydro is a compact luxury hydrotherapy spa with both recliners facing in the same direction to make the most of your view. *Hydro Platinum pictured.* 

## **JETS**

4 Seater Spa

| 42 x Water Jets      | 42 x Water Jets      |
|----------------------|----------------------|
| 1 x Sole Therapy Jet | 17 x Air Jets        |
|                      | 1 x Sole Therapy Jet |